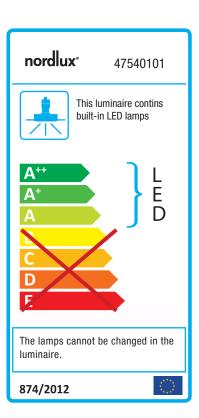

## **Fallon**

Item number: 47540101 White EAN: 5701581415089

Packaging unit 3
Material: Metal/Plastic
IP20, Class 2 (Double isolated), 230V
LED MODUL, Light source incl. 8,5w led
Parallel connection possible

Area: Indoor

Energy class A++ - A