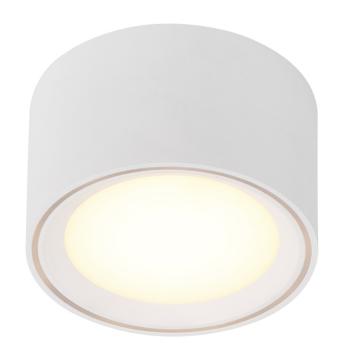

## **Fallon**

Item number: 47540101 White EAN: 5701581415089

Packaging unit 3
Material: Metal/Plastic
IP20, Class 2 (Double isolated), 230V
LED MODUL, Light source incl. 8,5w led
Parallel connection possible

## Lightsource info (pr. lightsource)

Lumen: 500 Lumen/Watt: 58,8 Lifetime: 20000 On/Off: 20000

Colour temperature: 2700K

RA: 80

Beam angle: 110° Dimmable: No

Energy class A

LED surface mounted downlight for the ceiling – includes integrated LED and 4-step MoodMaker function. Change between 4 different lighting settings using a conventional light switch.